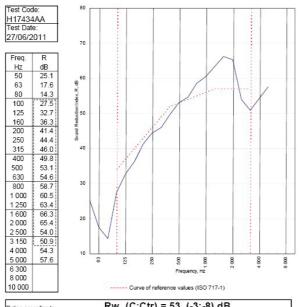

BMT/FEP/F14077 - BRE Report P102396-1011B

Refer to Speedline Specification Clause

132 mm. (At Base Track, Excluding Finishes)

Severe - Annexes A-F

53 RwdB, Date Tested or Assessed Against - 70-K-59

Customer: Metsec plc Hepsec Division